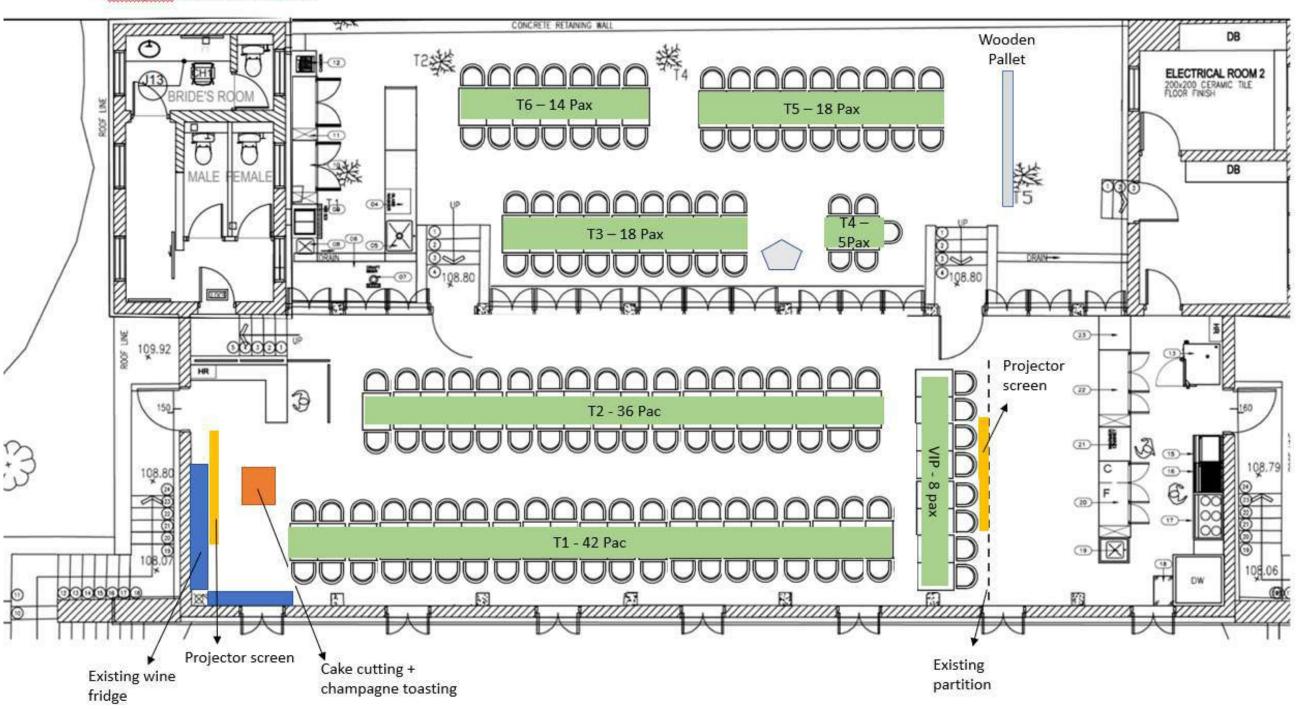

#### \*Floorplan is not drawn to scale

Floor Plan

## CAPACITY

Seated 140 Pax

## **FACILITIES**

Full-Service Bar

• Projector &• AV Equipment

Screen

• Private Bridal Room